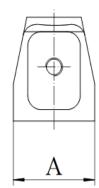

**FINISH:** Available in Zinc Electro-Galvanized and Stainless Steel

| Rod Size | Specification Data |       |       | Rec. Max. Load (lbs.) | Approx. Wt. Per 100   |        |
|----------|--------------------|-------|-------|-----------------------|-----------------------|--------|
| Α        | Α                  | В     | С     | D                     | ited Maxi Lodd (1231) | (lbs.) |
| 1/4      | 1 3/16             | 1 3/8 | 1 3/8 | 3/4                   | 335                   | 23     |
| 5/16     | 1 3/16             | 1 3/8 | 1 3/8 | 3/4                   | 335                   | 23     |
| 3/8      | 2 1/16             | 1 3/4 | 1 7/8 | 1                     | 525                   | 65     |
| 1/2      | 2 3/8              | 2 1/8 | 2 3/8 | 1 1/8                 | 1000                  | 107    |