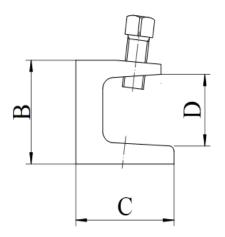

## **INSULATOR ELECTRICAL BEAM CLAMP**

**FUNCTION:** Designed for attaching hanger rod to beam or framework where thickness does not exceed 1 1/8". Rod tap on both bottom and back of the clamp.

**MATERIAL:** Available in Malleable Iron and Stainless Steel

**FINISH:** Available in Zinc Electro-Galvanized and Stainless Steel

| Rod Size | Specification Data |       |       | Rec. Max. Load (lbs.) | Approx. Wt. Per 100   |        |
|----------|--------------------|-------|-------|-----------------------|-----------------------|--------|
| Α        | Α                  | В     | С     | D                     | ited Maxi Lodd (1231) | (lbs.) |
| 1/4      | 1 3/16             | 1 3/8 | 1 3/8 | 3/4                   | 335                   | 23     |
| 5/16     | 1 3/16             | 1 3/8 | 1 3/8 | 3/4                   | 335                   | 23     |
| 3/8      | 2 1/16             | 1 3/4 | 1 7/8 | 1                     | 525                   | 65     |
| 1/2      | 2 3/8              | 2 1/8 | 2 3/8 | 1 1/8                 | 1000                  | 107    |